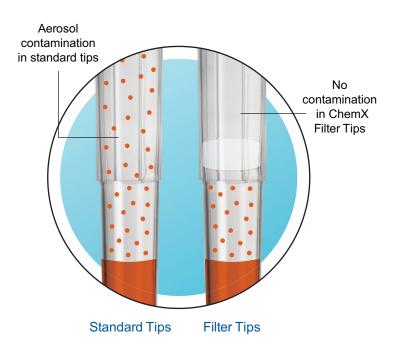

## **ChemX Filter Tips**

| Description                                                                                                                 | Bulk | Racked       | Racked Sterile |
|-----------------------------------------------------------------------------------------------------------------------------|------|--------------|----------------|
| <u>10 μL - length 34 mm</u><br>Compatable with Biohit, Eppendorf, Finnipipet, Gilson, Nishiriyo, Rainin and ChemX Pipettes  |      |              |                |
| 20 µL - length 53 mm<br>Compatable with Biohit, Eppendorf, Finnipipet, Gilson, Nishiriyo, Rainin and ChemX Pipettes         |      |              |                |
| 50 μL - length 55 mm<br>Compatable with Biohit, Eppendorf, Finnipipet, Gilson, Nishiriyo, Rainin and ChemX Pipettes         |      |              |                |
| <u>100 μL - length 55 mm</u><br>Compatable with Biohit, Eppendorf, Finnipipet, Gilson, Nishiriyo, Rainin and ChemX Pipettes |      |              |                |
| 200 μL - length 55 mm<br>Compatable with Eppendorf, Finnipipet, Gilson and ChemX Pipettes                                   |      |              |                |
| <u>1000 μL - length 75 mm</u><br>Compatable with Eppendorf, Finnipipet, Gilson, Nishiriyo, Rainin and Tarsons Pipettes      |      | $\checkmark$ |                |
| <u>1250 μL - length 105 mm</u><br>Compatable with Eppendorf, Finnipipet, Gilson and ChemX Pipettes                          |      | $\checkmark$ |                |
|                                                                                                                             |      |              |                |

#### **ChemX Filter Tips**

ChemX introduces aerosol barrier tips to protect samples from unwanted aerosols. The barriers or the Iters are made from best quality medical grade high density polyethylene. ChemX Filter tips are manufactured in complete automation process which enables us to preserve the sample integrity for our users. The tips are available in majority sizes. Barrier tips are ideal for molecular biology/cell culture and radioactive application. We also provide Iter tips with low retention and Iter combination for preserving sample integrity and sample maximum recovery.