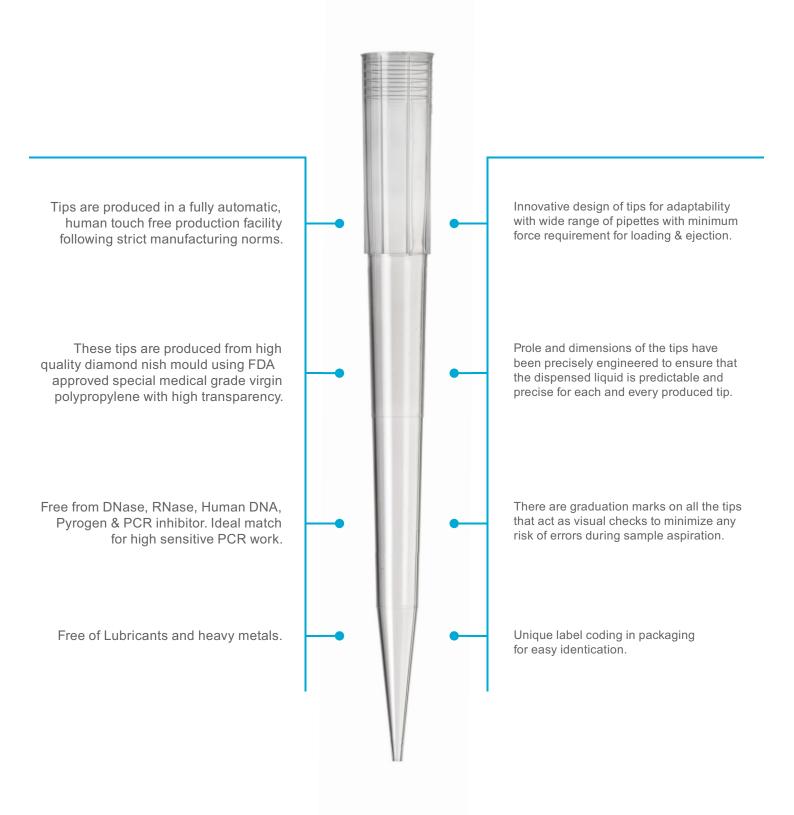

#### ChemX LR Tips

Sati International introduces low retention ChemX LR tips. These microtips are designed and formulated to prevent sample wastage and helps in recovering maximum owing liquid. These tips are designed to provide lowest surface retention along with excellent chemical resistance. These microtips are ideal for sensitive pcr/realtime pcr reaction.